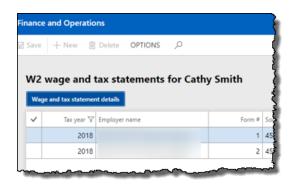

4. Select a W-2 report and click Wage and tax statement details to view more details about that report.

| nance and Operations                          |                        | ,O Sear                                     |
|-----------------------------------------------|------------------------|---------------------------------------------|
| Save + New 🗊 Delete 🛛                         | PTIONS ,O              |                                             |
| Wage and tax statemer                         | nt details             |                                             |
| EMPLOYER                                      | WORKER                 | WAGES, TIPS, OTHER COMPENSATION             |
| Employer identification number (EIN) 47838998 | Form #<br>1            | Wages, tips, other compensation<br>7,500.00 |
| Employer name                                 | Social security number | Social security wages                       |
| Dave's AX7 US Test Company                    | 456-98-3848            | 7,500.00                                    |
| Street address                                | Last name              | Medicare wages and tips                     |
| 1678 Warehouse Drive                          | Smith                  | 7,391.25                                    |
| City                                          | First name             | Social security tips                        |
| Beverly Hills                                 | Cathy                  | 0.00                                        |